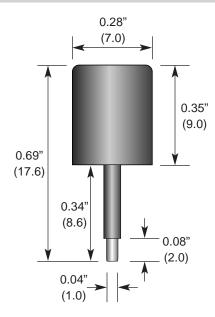

### Product Dimensions

# Description

The JJB Series packs near the performance of a conventional monopole into an incredibly compact quarter-inch (7mm) diameter package. These antennas are ideal for any OEM application requiring a compact, cosmetically-attractive, low-cost antenna solution. The antenna features a through-hole feedline that can attach directly to a user's PCB. Internal or external mounting is possible.

# Electrical Specifications

Center Freq. 868MHzBandwidth 25MHzWavelength 1/4-wave

VSWR ≤2.0 typ. at center

Impedance 50 ohmsConnection Direct solder

RA electrical specifications and plots measured on a  $1.50" \times 3.30"$  ground plane ST electrical specifications and plots measured on a  $3.50" \times 3.50"$  ground plane