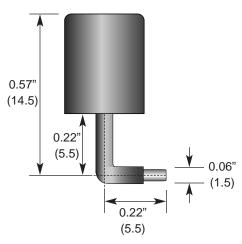

### Product Dimensions

# Description

The JJB Series packs near the performance of a conventional monopole into an incredibly compact quarter-inch (7mm) diameter package. These antennas are ideal for any OEM application requiring a compact, cosmetically-attractive, low-cost antenna solution. The antenna features a through-hole feedline that can attach directly to a user's PCB. Internal or external mounting is possible.

# Electrical Specifications

Center Freq. 868MHzBandwidth 25MHzWavelength 1/4-wave

VSWR ≤2.0 typ. at center

Impedance 50 ohmsConnection Direct solder

RA electrical specifications and plots measured on a  $1.50" \times 3.30"$  ground plane ST electrical specifications and plots measured on a  $3.50" \times 3.50"$  ground plane

# Ordering Information

- ANT-868-JJB-RA (Right-Angle)
- ANT-868-JJB-ST (Straight)