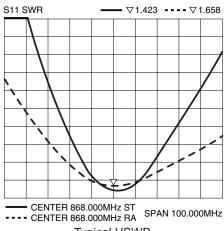

# Electrical Specifications

Center Freq. 868MHzBandwidth 25MHzWavelength 1/4-wave

VSWR ≤2.0 typ. at center

Impedance 50 ohmsConnection Direct solder

RA electrical specifications and plots measured on a  $1.50" \times 3.30"$  ground plane ST electrical specifications and plots measured on a  $3.50" \times 3.50"$  ground plane

# **⊘ VSWR Graph**

Typical VSWR